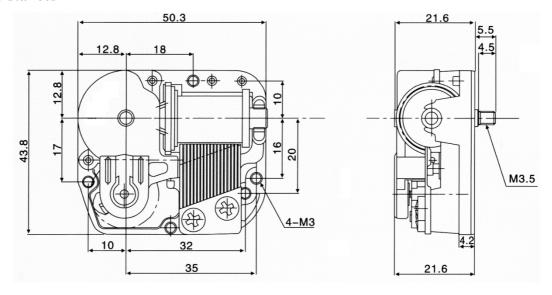

## **Specification**

Description MUSICAL MOVEMENT 18 NOTE

Item no. CARILLONC

## Sizes and distances



## **Basic Performances**

| PLAYING SPEED / FIRST DRUM REV.(S/R) *                                                 | 13-20                 |
|----------------------------------------------------------------------------------------|-----------------------|
| DRUM TURNS AVAILABLE (Times)                                                           | 8 minimum             |
| SPEED UNIFORMITY (Difference between specified drum turns available)                   | 2 sec. maximum        |
| FULL PLAYING TIME                                                                      | 1 min 30s - 2 min 30s |
| WINDING TORQUE                                                                         | 0.4 N·m {40kg·mm}     |
| WINDING TORQUE(MAX) **