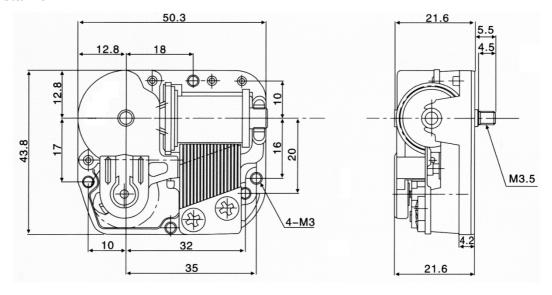

## Specifiche tecniche

Prodotto MOVIMENTO CARILLON 18 NOTE

Codice CARILLONC

## Misure e distanze



## Dati generali

| PLAYING SPEED / FIRST DRUM REV.(S/R) *                                                 | 13-20                 |
|----------------------------------------------------------------------------------------|-----------------------|
| DRUM TURNS AVAILABLE (Times)                                                           | 8 minimum             |
| SPEED UNIFORMITY (Difference between specified drum turns available)                   | 2 sec. maximum        |
| FULL PLAYING TIME                                                                      | 1 min 30s - 2 min 30s |
| WINDING TORQUE                                                                         | 0.4 N·m {40kg·mm}     |
| WINDING TORQUE(MAX) **                                                                 |